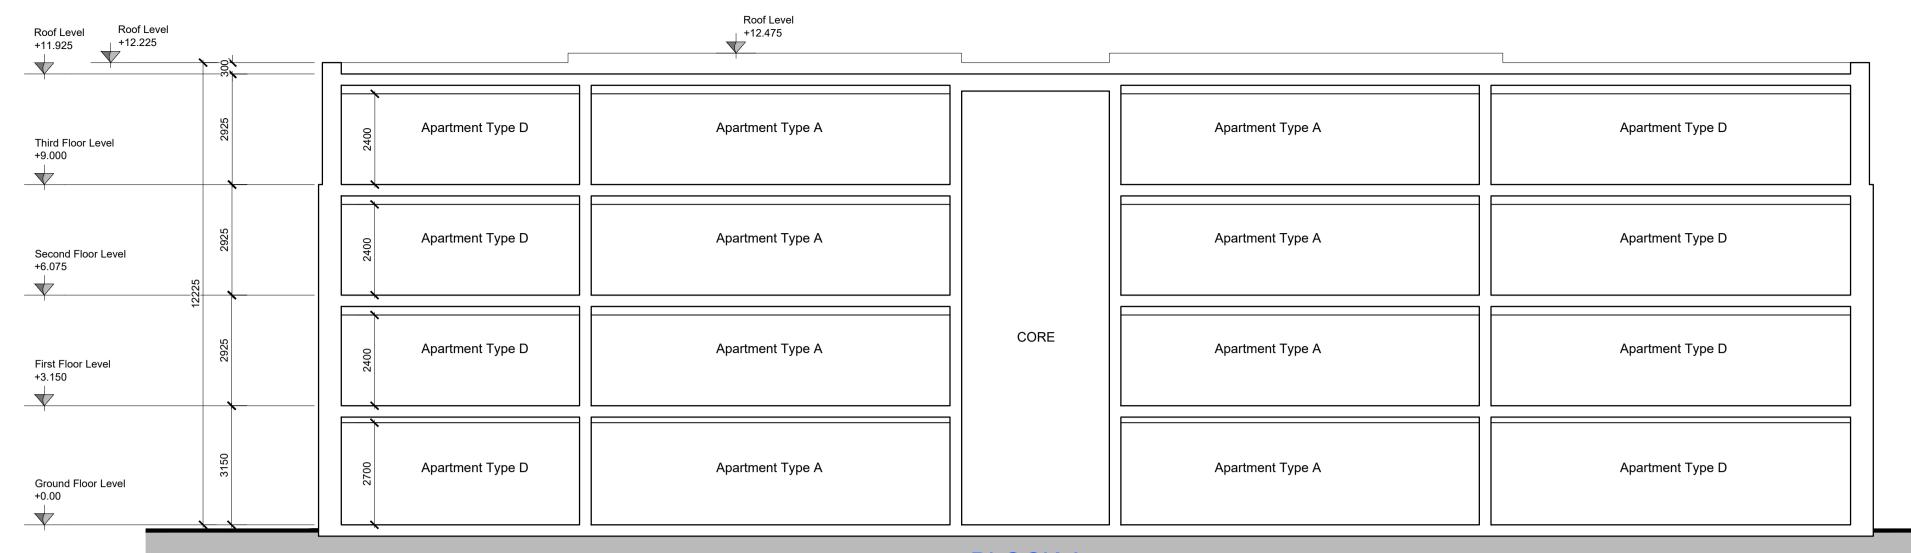

BLOCK A CORE 1

BUILDING SECTION A-A 1:100

BUILDING SECTION B-B 1:100

DO NOT SCALE FROM DRAWINGS. WORK TO FIGURED DIMENSIONS ONLY. ARCHITECT TO BE NOTIFIED OF ALL DISCREPANCIES.

LEVELS GIVEN ON HOUSE TYPE DRAWINGS ARE GIVEN TO A LOCAL ABSOLUTE ZERO LEVEL. FOR SPECIFIC LEVELS DEPENDING ON INDIVIDUAL UNIT LOCATION, REFER TO ARCHITECT'S CONTEXT SECTIONS AND ENGINEER'S DRAWINGS WHERE LEVELS ARE ARE ALL GIVEN IN RELATION TO LAND SURVEYOR'S BENCHMARK BASED ON MALIN HEAD DATUM LEVEL.