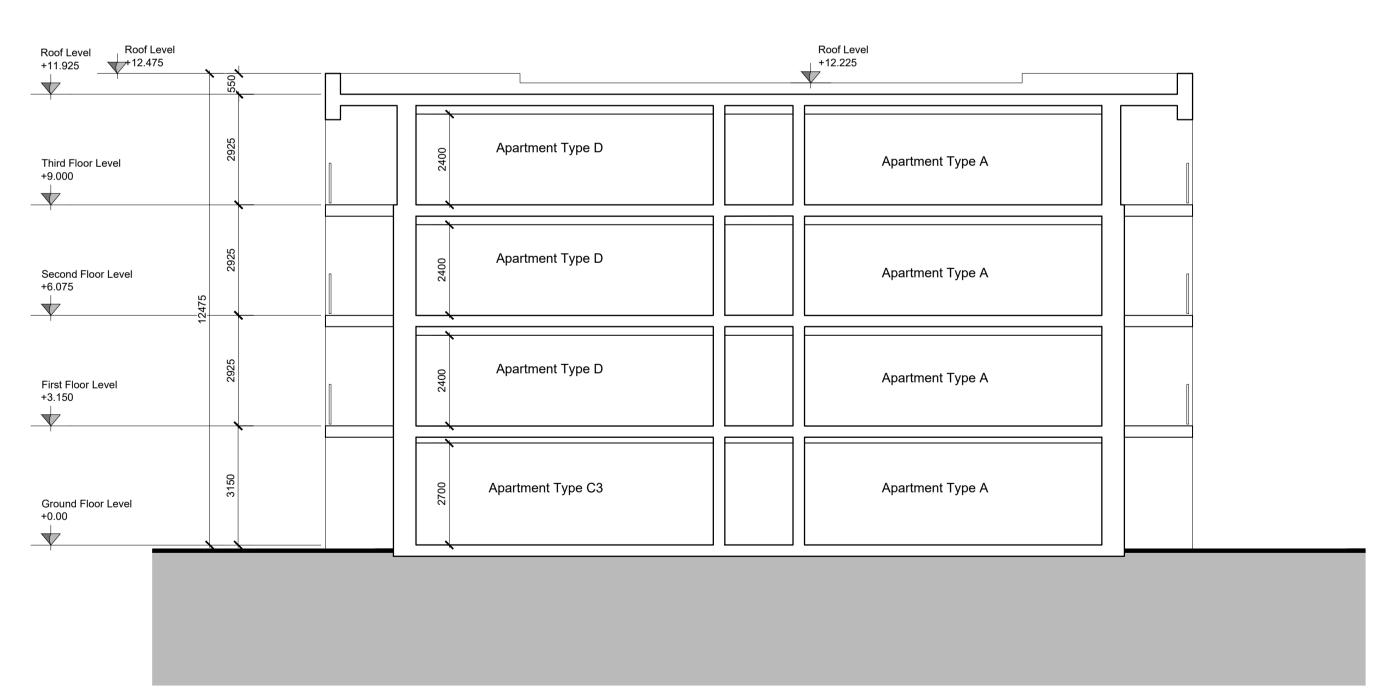

BLOCK A CORE 1

BUILDING SECTION A-A 1:100

BUILDING SECTION B-B 1:100

DO NOT SCALE FROM DRAWINGS. WORK TO FIGURED DIMENSIONS ONLY. ARCHITECT TO BE NOTIFIED OF ALL DISCREPANCIES.

LEVELS GIVEN ON HOUSE TYPE DRAWINGS ARE GIVEN TO A LOCAL ABSOLUTE ZERO LEVEL. FOR SPECIFIC LEVELS DEPENDING ON INDIVIDUAL UNIT LOCATION, REFER TO ARCHITECT'S CONTEXT SECTIONS AND ENGINEER'S DRAWINGS WHERE LEVELS ARE ARE ALL GIVEN IN RELATION TO LAND SURVEYOR'S BENCHMARK BASED ON MALIN HEAD DATUM LEVEL.